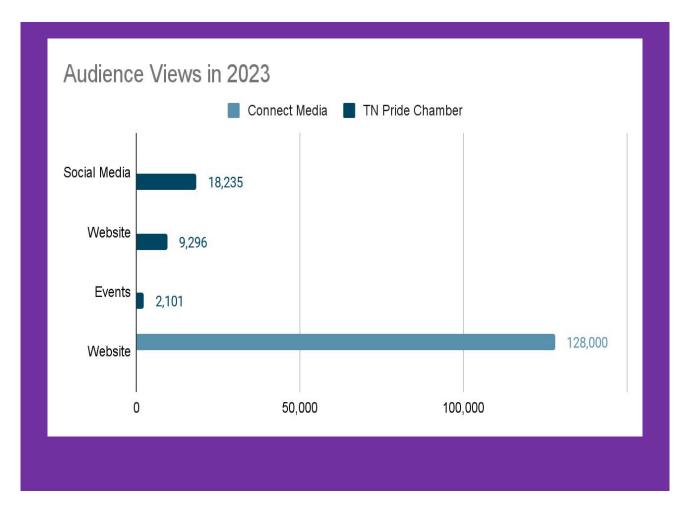

### **Advertisement Audience and Reach**

We have partnered with **Connect Media** and the **Nashville Convention and Visitors Corp** (**NCVC**) for ad distribution.

#### **DIGITAL Distribution:**

- TN Pride Chamber website, social media, and weekly newsletter
- NCVC national convention planners and inquiring partners
- Connect Media website