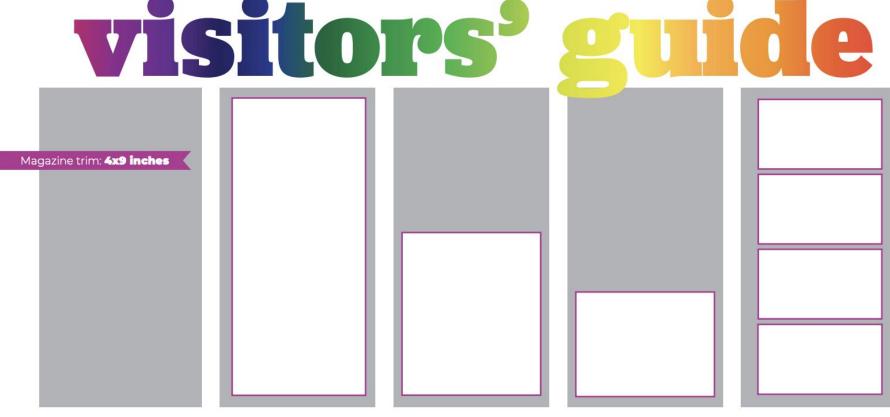

#### Print Ad Sizes

Shown here are the ad sizes.

**FULL PAGE** 

With bleed: **4.25 x 9.25** Magazine trim: **4 x 9** 

FULL PAGE (NO BLEED)

3.5 x 8.5 inches

HALF PAGE

3.5 x 4.25 inches

THIRD BOX

3.5 x 2.75 inches

QUARTER PAGE/ BUSINESS CARD

3.5 x 2 inches