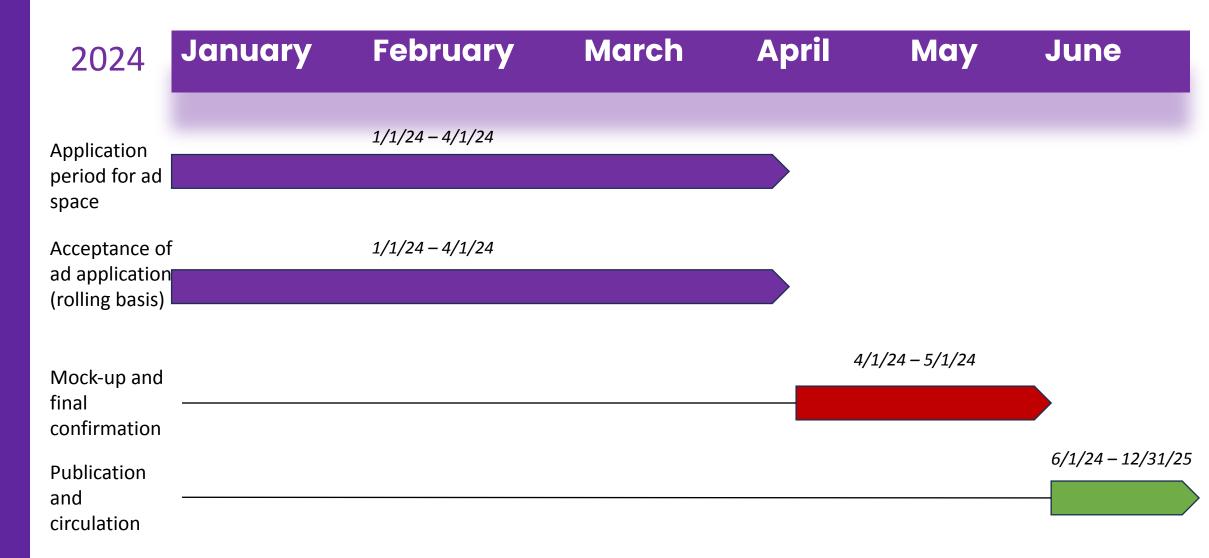

Run-time for the 2024-2025 tourism guide will take place from:

June 1, 2024 – December 31, 2025

Deadline to reserve an ad package is April 1, 2024

### Publication Timeline at a Glance